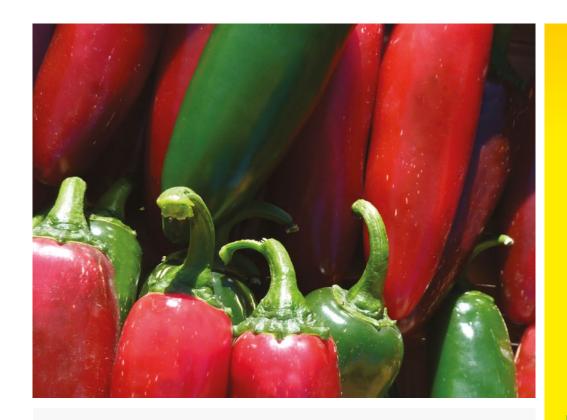

## **Amigo**

## **Hybrid Chilli**

Jalapeno type

- High yielding dark green fruit turning red
- Will not purple (anthocyanin)
- Adaptable under a range of conditions
- 10 weeks to maturity from transplant
- Scoville: 3,500 6,000